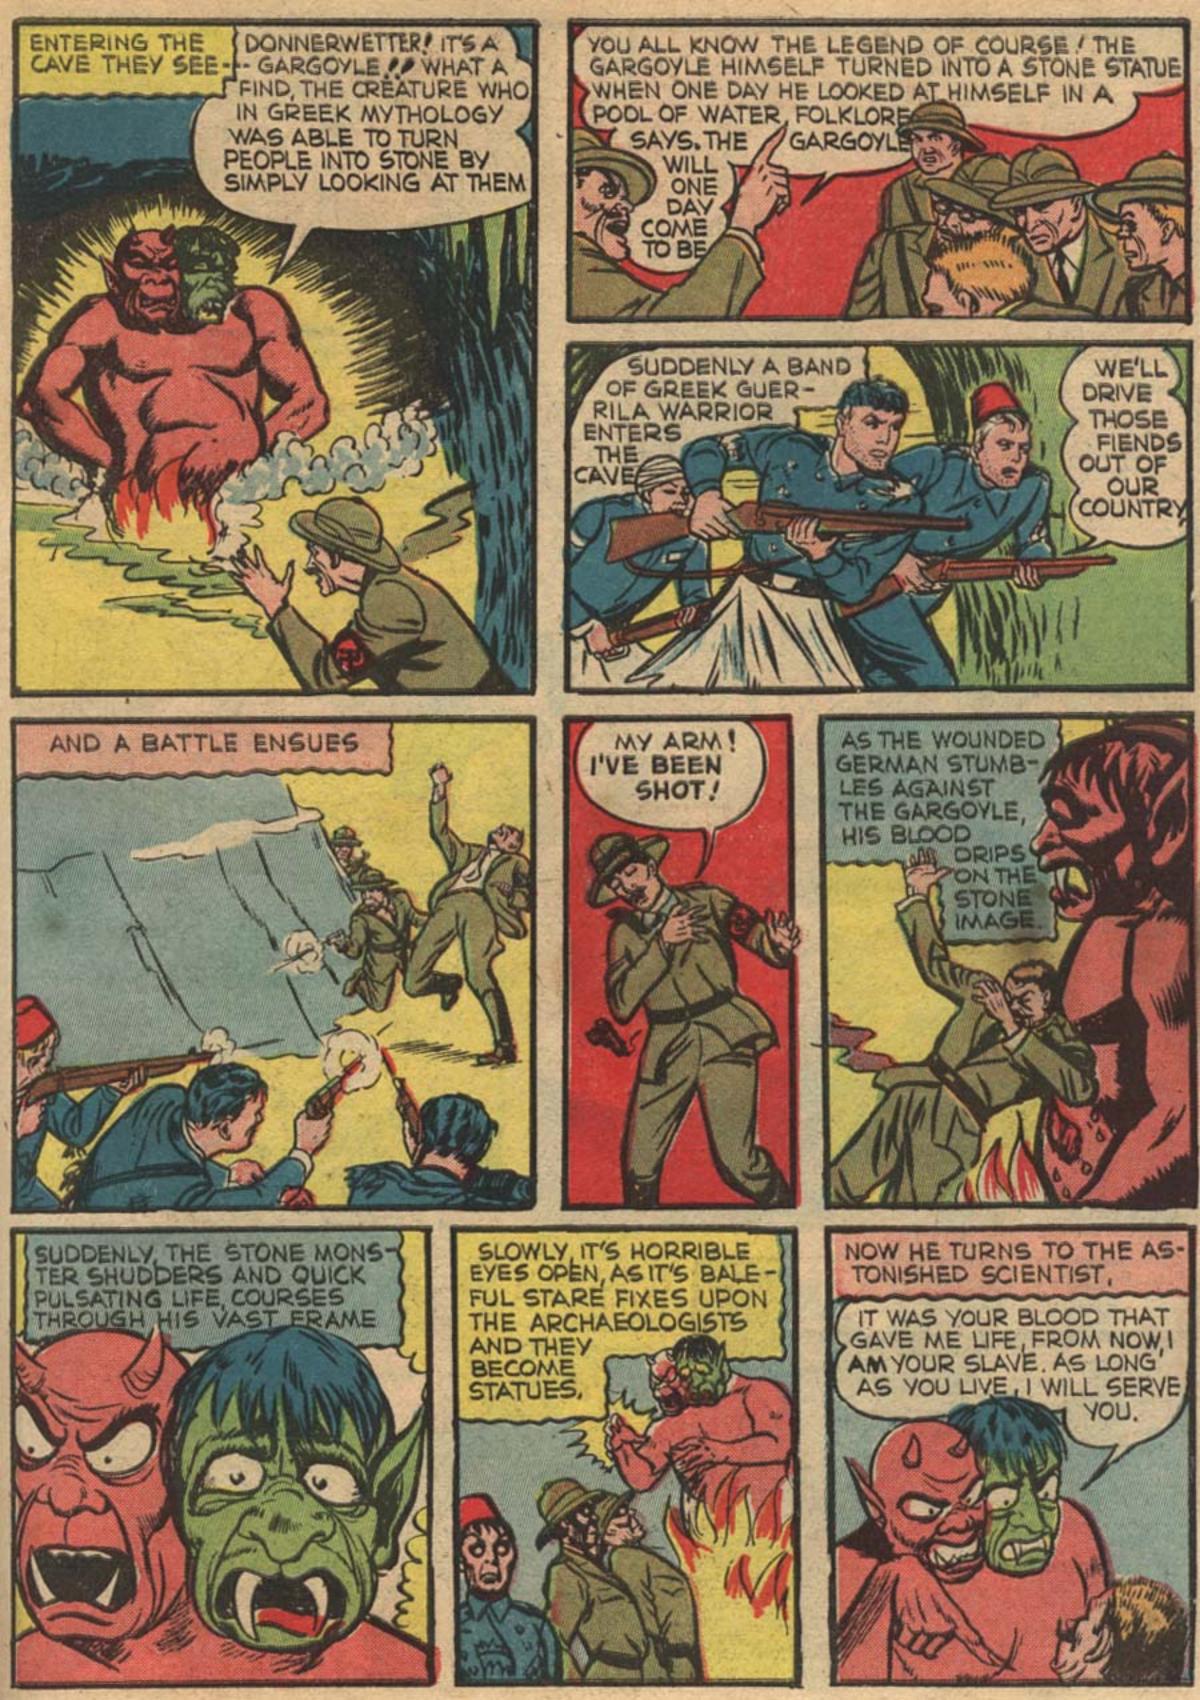

# FRAIL ... WEAK ... UNDEVELOPED? TRY THIS QUICK EASY WAY TO GET BIG HUSKY HANDSOME MUSCLES!